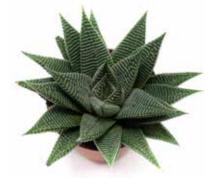

## **ROCKS**

**The strongest of our succulents**, this family includes Aloe, Gasteria, and Haworthia. Easily accepting of a dry environment, these varieties perform well with partial sunlight and minimal care. Although these varieties are slow growers, they can get quite large making them a perfect choice for single, trendy containers.