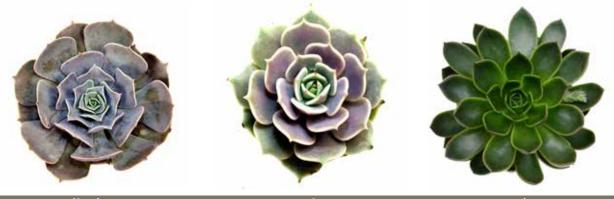

## **PEARLS**

**The Pearl family is comprised of Echeveria.** This family offers beautiful rosettes in a large range of colors and leaf styles. Edges can be pointed, rounded, or a combination of both. Leaves can be smooth or textured. Colors range from deep dark hues of purple and green to light shades of pink and gray.