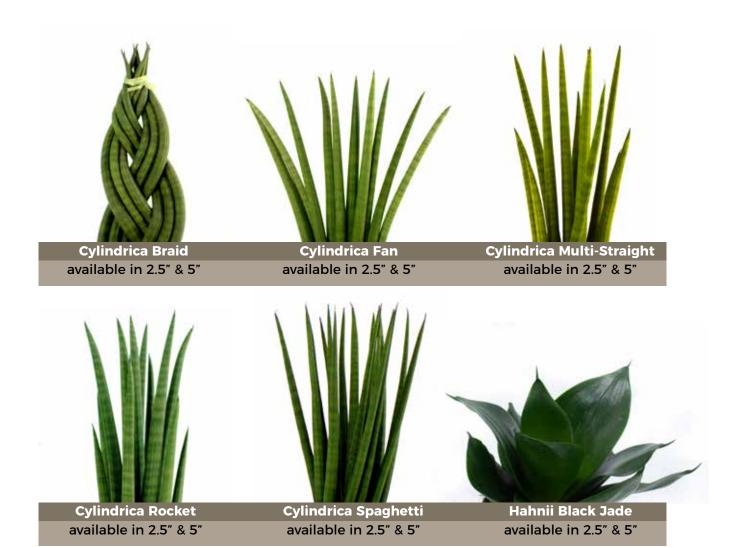

**Our new line of eco-friendly plants are truly easy care!** Hardy and durable, they enjoy filtered light and require very minimal watering. From the dramatic flair of Sansevieria Cylindrica to the more commonly known Sansevieria Hahnii, this category of plants offers something for everyone!

The spear-like Cylindrica is cultivated into multiple shapes - make a statement with Braid or Fan. The ever popular Hahnii offers several varieties that range from deep green to variegated green and yellow. Samurai Dwarf and Boncelleses help create a striking assortment with their unique style and unusual growing habits.