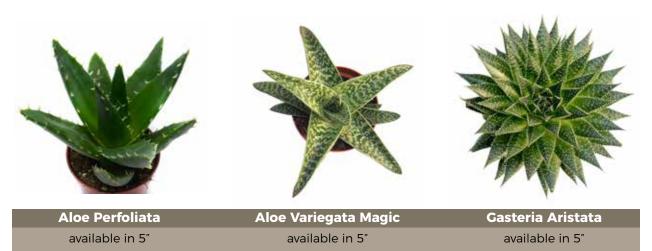

## **ROCKS**

**The strongest of our succulents**, this family includes Aloe, Gasteria, and Haworthia. Easily accepting of a dry environment, these varieties perform well with partial sunlight and minimal care. Although these varieties are slow growers, they can get quite large making them a perfect choice for single, trendy containers.