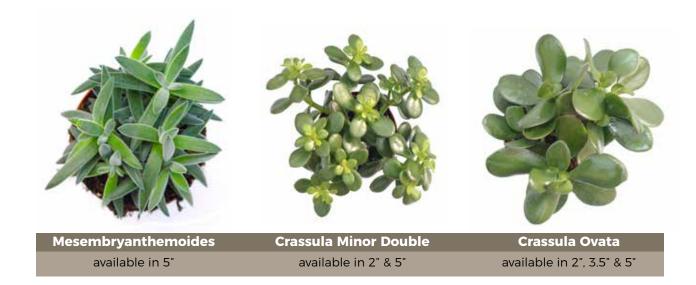

#### **WOODS**

**Compact and sturdy,** our Woods family creates depth and interest. Consisting of a variety of Crassula, this family offers plants with unique foliage and significant form. Most varieties grow fairly quickly and are equally beautiful in a standalone container or as focal point in a large dish garden or planter.

Crassula Curly Gray Crassula Horntree Crassula Hulk
available in 5" available in 2", 3.5" & 5" available in 2", 3.5" & 5"

Wood varieties are known for their fullness and unique foliage shapes. Ranging from small, thin leaves to large oval ones, tubular in shape to curly – Wood varieties add depth and form.