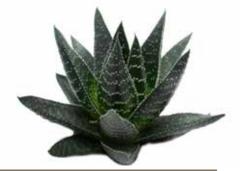

## **ROCKS**

**The strongest of our succulents**, this family includes Aloe, Gasteria, and Haworthia. Easily accepting of a dry environment, these varieties perform well with partial sunlight and minimal care. Although these varieties are slow growers, they can get quite large making them a perfect choice for single, trendy containers.