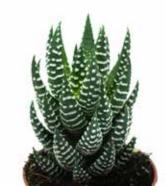

## **ROCKS**

**The strongest of our succulents**, this family includes Aloe, Gasteria, and Haworthia. Easily accepting of a dry environment, these varieties perform well with partial sunlight and minimal care. Although these varieties are slow growers, they can get quite large making them a perfect choice for single, trendy containers.