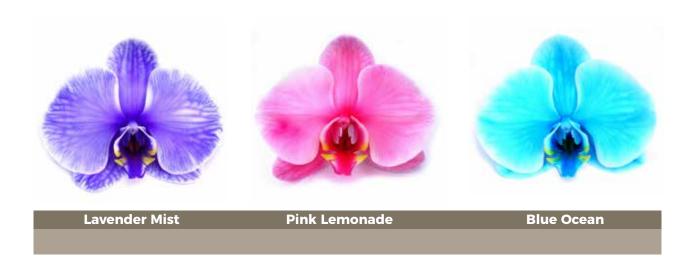

## **COLORFUZE ORCHIDS**

**ColorFuze orchids start with our premium 5" orchids.** We then inject a patented, non-toxic dye into the plant. The dye infuses through the flowers and buds, creating a deep rich color with stunning variations in the trailing buds. We are one of only three licensed U.S. producers of dye-infused orchids.

**ColorFuze orchids are available year round.** With nine colors available, there is always a perfect choice for any season!

**Unique and versatile**, succulents are a must-have item in the floral industry. They provide unique color, texture, and style. With their carefree maintenance and durable beauty, they are an ideal addition to your floral program!