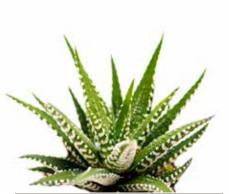

## **ROCKS**

**The strongest of our succulents**, this family includes Aloe, Gasteria, and Haworthia. Easily accepting of a dry environment, these varieties perform well with partial sunlight and minimal care. Although these varieties are slow growers, they can get quite large making them a perfect choice for single, trendy containers.