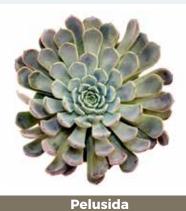

## **PEARLS**

**The Pearl family is comprised of Echeveria.** This family offers beautiful rosettes in a large range of colors and leaf styles. Edges can be pointed, rounded, or a combination of both. Leaves can be smooth or textured. Colors range from deep dark hues of purple and green to light shades of pink and gray.

**Serrano** available in 5"

**Texensis** available in 3.5" & 5"

available in 2" & 3.5"

| Pulpoleulli            |  |
|------------------------|--|
| available in 2" & 3.5" |  |

Dark Purple available in 2"