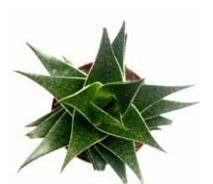

## **ROCKS**

**The strongest of our succulents**, this family includes Aloe, Gasteria, and Haworthia. Easily accepting of a dry environment, these varieties perform well with partial sunlight and minimal care. Although these varieties are slow growers, they can get quite large making them a perfect choice for single, trendy containers.