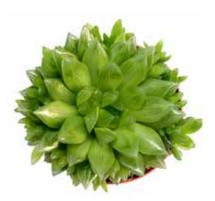

## **PEARLS**

**The Pearl family is comprised of Echeveria.** This family offers beautiful rosettes in a large range of colors and leaf styles. Edges can be pointed, rounded, or a combination of both. Leaves can be smooth or textured. Colors range from deep dark hues of purple and green to light shades of pink and gray.