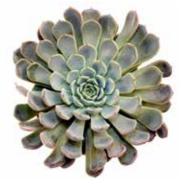

## **PEARLS**

**The Pearl family is comprised of Echeveria.** This family offers beautiful rosettes in a large range of colors and leaf styles. Edges can be pointed, rounded, or a combination of both. Leaves can be smooth or textured. Colors range from deep dark hues of purple and green to light shades of pink and gray.

#### **PURE SUCCULENTS**

With varieties originating from around the world, our succulents are available in a large assortment of sizes, shapes, and colors.