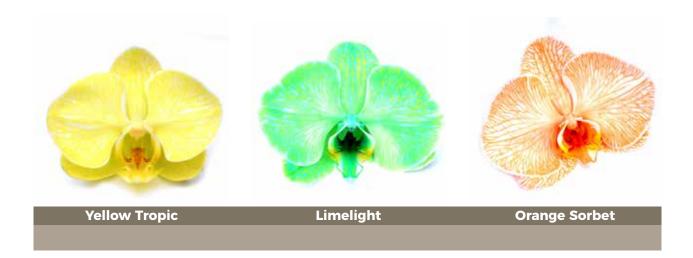

## **COLORFUZE ORCHIDS**

**ColorFuze orchids start with our premium 5" orchids.** We then inject a patented, non-toxic dye into the plant. The dye infuses through the flowers and buds, creating a deep rich color with stunning variations in the trailing buds. We are one of only three licensed U.S. producers of dye-infused orchids.

**ColorFuze orchids are available year round.** With nine colors available, there is always a perfect choice for any season!

**Unique and versatile**, succulents are a must-have item in the floral industry. They provide unique color, texture, and style. With their carefree maintenance and durable beauty, they are an ideal addition to your floral program!