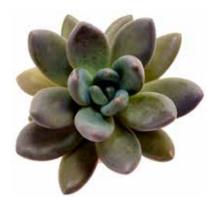

## **PEARLS**

**The Pearl family is comprised of Echeveria.** This family offers beautiful rosettes in a large range of colors and leaf styles. Edges can be pointed, rounded, or a combination of both. Leaves can be smooth or textured. Colors range from deep dark hues of purple and green to light shades of pink and gray.