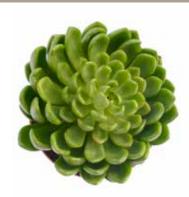

## **PEARLS**

**The Pearl family is comprised of Echeveria.** This family offers beautiful rosettes in a large range of colors and leaf styles. Edges can be pointed, rounded, or a combination of both. Leaves can be smooth or textured. Colors range from deep dark hues of purple and green to light shades of pink and gray.

#### **PURE SUCCULENTS**

With varieties originating from around the world, our succulents are available in a large assortment of sizes, shapes, and colors.