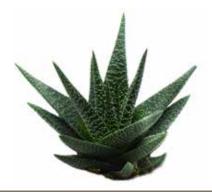

## **ROCKS**

**The strongest of our succulents**, this family includes Aloe, Gasteria, and Haworthia. Easily accepting of a dry environment, these varieties perform well with partial sunlight and minimal care. Although these varieties are slow growers, they can get quite large making them a perfect choice for single, trendy containers.