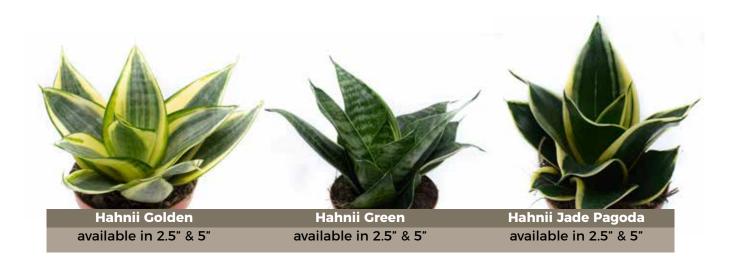

**Our new line of eco-friendly plants are truly easy care!** Hardy and durable, they enjoy filtered light and require very minimal watering. From the dramatic flair of Sansevieria Cylindrica to the more commonly known Sansevieria Hahnii, this category of plants offers something for everyone!

The spear-like Cylindrica is cultivated into multiple shapes - make a statement with Braid or Fan. The ever popular Hahnii offers several varieties that range from deep green to variegated green and yellow. Samurai Dwarf and Boncelleses help create a striking assortment with their unique style and unusual growing habits.