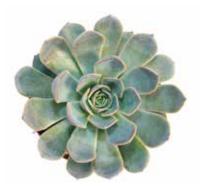

## **PEARLS**

**The Pearl family is comprised of Echeveria.** This family offers beautiful rosettes in a large range of colors and leaf styles. Edges can be pointed, rounded, or a combination of both. Leaves can be smooth or textured. Colors range from deep dark hues of purple and green to light shades of pink and gray.