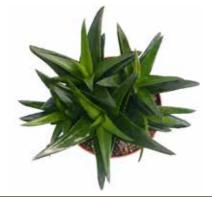

## **ROCKS**

**The strongest of our succulents**, this family includes Aloe, Gasteria, and Haworthia. Easily accepting of a dry environment, these varieties perform well with partial sunlight and minimal care. Although these varieties are slow growers, they can get quite large making them a perfect choice for single, trendy containers.