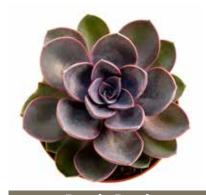

## **PEARLS**

**The Pearl family is comprised of Echeveria.** This family offers beautiful rosettes in a large range of colors and leaf styles. Edges can be pointed, rounded, or a combination of both. Leaves can be smooth or textured. Colors range from deep dark hues of purple and green to light shades of pink and gray.