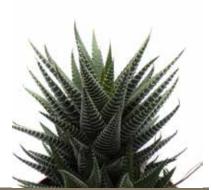

## **ROCKS**

**The strongest of our succulents**, this family includes Aloe, Gasteria, and Haworthia. Easily accepting of a dry environment, these varieties perform well with partial sunlight and minimal care. Although these varieties are slow growers, they can get quite large making them a perfect choice for single, trendy containers.