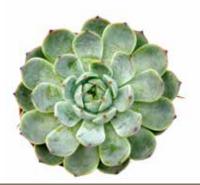

## **PEARLS**

**The Pearl family is comprised of Echeveria.** This family offers beautiful rosettes in a large range of colors and leaf styles. Edges can be pointed, rounded, or a combination of both. Leaves can be smooth or textured. Colors range from deep dark hues of purple and green to light shades of pink and gray.