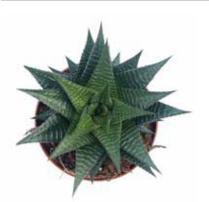

## **ROCKS**

**The strongest of our succulents**, this family includes Aloe, Gasteria, and Haworthia. Easily accepting of a dry environment, these varieties perform well with partial sunlight and minimal care. Although these varieties are slow growers, they can get quite large making them a perfect choice for single, trendy containers.