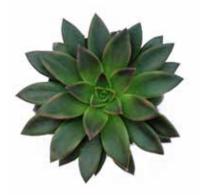

## **PEARLS**

**The Pearl family is comprised of Echeveria.** This family offers beautiful rosettes in a large range of colors and leaf styles. Edges can be pointed, rounded, or a combination of both. Leaves can be smooth or textured. Colors range from deep dark hues of purple and green to light shades of pink and gray.

#### **PURE SUCCULENTS**

With varieties originating from around the world, our succulents are available in a large assortment of sizes, shapes, and colors.