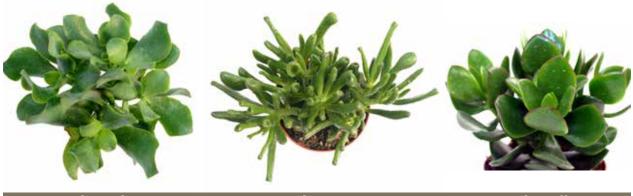

#### **WOODS**

**Compact and sturdy,** our Woods family creates depth and interest. Consisting of a variety of Crassula, this family offers plants with unique foliage and significant form. Most varieties grow fairly quickly and are equally beautiful in a standalone container or as focal point in a large dish garden or planter.

Crassula Curly Gray Crassula Horntree Crassula Hulk
available in 5" available in 2", 3.5" & 5" available in 2", 3.5" & 5"

Wood varieties are known for their fullness and unique foliage shapes. Ranging from small, thin leaves to large oval ones, tubular in shape to curly – Wood varieties add depth and form.