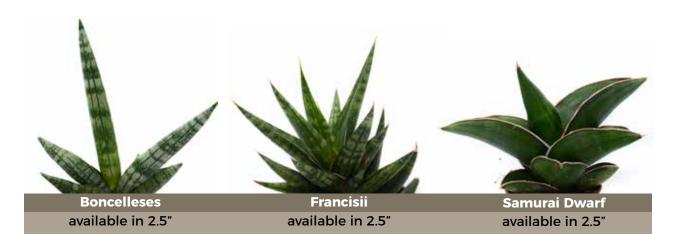

The spear-like Cylindrica is cultivated into multiple shapes - make a statement with Braid or Fan. The ever popular Hahnii offers several varieties that range from deep green to variegated green and yellow. Samurai Dwarf and Boncelleses help create a striking assortment with their unique style and unusual growing habits.