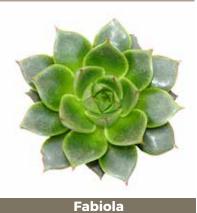

## **PEARLS**

**The Pearl family is comprised of Echeveria.** This family offers beautiful rosettes in a large range of colors and leaf styles. Edges can be pointed, rounded, or a combination of both. Leaves can be smooth or textured. Colors range from deep dark hues of purple and green to light shades of pink and gray.