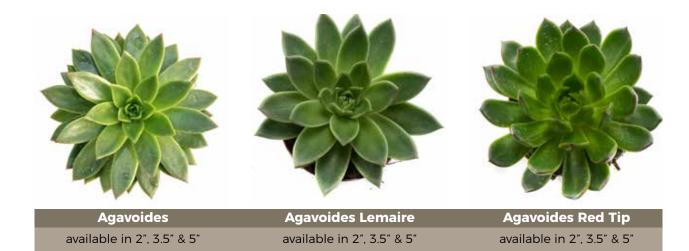

## **PEARLS**

**The Pearl family is comprised of Echeveria.** This family offers beautiful rosettes in a large range of colors and leaf styles. Edges can be pointed, rounded, or a combination of both. Leaves can be smooth or textured. Colors range from deep dark hues of purple and green to light shades of pink and gray.

| Apus                       | Green Pearl                | Hercules               |
|----------------------------|----------------------------|------------------------|
| available in 2", 3.5" & 5" | available in 2", 3.5" & 5" | available in 2" & 3.5" |