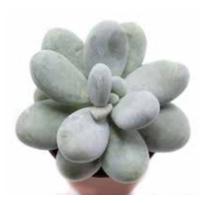

## **PEARLS**

**The Pearl family is comprised of Echeveria.** This family offers beautiful rosettes in a large range of colors and leaf styles. Edges can be pointed, rounded, or a combination of both. Leaves can be smooth or textured. Colors range from deep dark hues of purple and green to light shades of pink and gray.