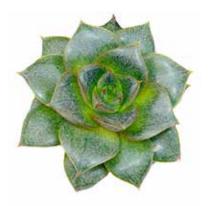

## **PEARLS**

**The Pearl family is comprised of Echeveria.** This family offers beautiful rosettes in a large range of colors and leaf styles. Edges can be pointed, rounded, or a combination of both. Leaves can be smooth or textured. Colors range from deep dark hues of purple and green to light shades of pink and gray.