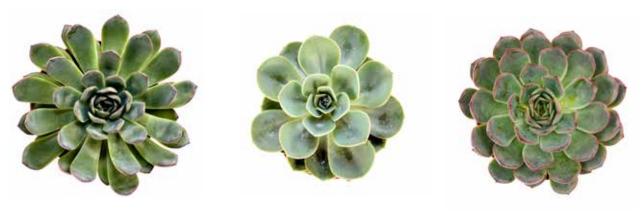

## **PEARLS**

**The Pearl family is comprised of Echeveria.** This family offers beautiful rosettes in a large range of colors and leaf styles. Edges can be pointed, rounded, or a combination of both. Leaves can be smooth or textured. Colors range from deep dark hues of purple and green to light shades of pink and gray.