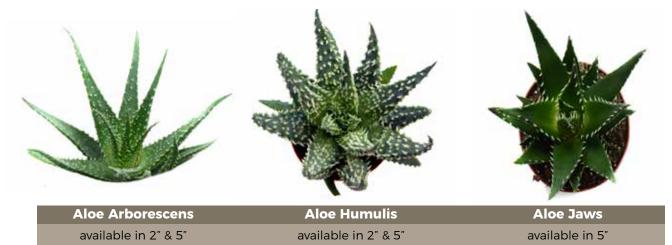

## **ROCKS**

**The strongest of our succulents**, this family includes Aloe, Gasteria, and Haworthia. Easily accepting of a dry environment, these varieties perform well with partial sunlight and minimal care. Although these varieties are slow growers, they can get quite large making them a perfect choice for single, trendy containers.