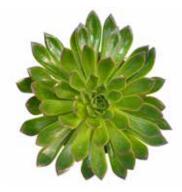

## **PEARLS**

**The Pearl family is comprised of Echeveria.** This family offers beautiful rosettes in a large range of colors and leaf styles. Edges can be pointed, rounded, or a combination of both. Leaves can be smooth or textured. Colors range from deep dark hues of purple and green to light shades of pink and gray.

#### **PURE SUCCULENTS**

With varieties originating from around the world, our succulents are available in a large assortment of sizes, shapes, and colors.