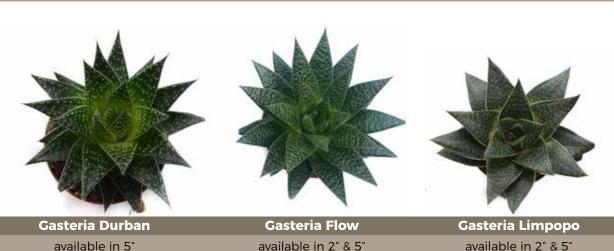

## **ROCKS**

**The strongest of our succulents**, this family includes Aloe, Gasteria, and Haworthia. Easily accepting of a dry environment, these varieties perform well with partial sunlight and minimal care. Although these varieties are slow growers, they can get quite large making them a perfect choice for single, trendy containers.

Gasteria Kyaka available in 5"

Gasteria Okavango available in 2" & 5"

Gasteria Royal Wolfgang

available in 2" & 5"

Gasteria Morombe available in 2" & 5"

Haworthia Concolor available in 2"

Haworthia Cooperii