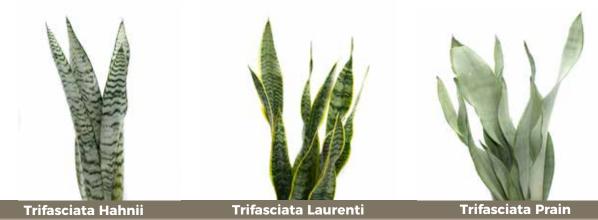

**Our new line of eco-friendly plants are truly easy care!** Hardy and durable, they enjoy filtered light and require very minimal watering. From the dramatic flair of Sansevieria Cylindrica to the more commonly known Sansevieria Hahnii, this category of plants offers something for everyone!

The spear-like Cylindrica is cultivated into multiple shapes - make a statement with Braid or Fan. The ever popular Hahnii offers several varieties that range from deep green to variegated green and yellow. Samurai Dwarf and Boncelleses help create a striking assortment with their unique style and unusual growing habits.