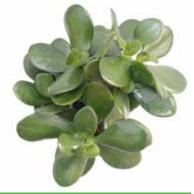

With their beautiful rosettes and variety of colors and leaf patterns, Pearls are the most popular family of succulents. They require minimal watering and possess an inherent tolerance for high temperatures and sunlight.

All Pearl varieties have one thing in common – Rosettes - a true sign of nature's beauty. Beyond that, each variety offers its own unique characteristics.

#### PEARLS

**The Pearl family is comprised of Echeveria.** This family offers beautiful rosettes in a large range of colors and leaf styles. Edges can be pointed, rounded, or a combination of both. Leaves can be smooth or textured. Colors range from deep dark hues of purple and green to light shades of pink and gray.