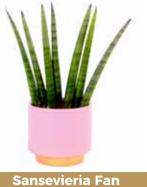

Euphorbia Lactea 5.5" Ceramic Upgrade

Adenium Arabicum 5.5" Ceramic Upgrade

Sansevieria Braid 5.5" Ceramic Upgrade

Sansevieria Spaghetti 5.5" Ceramic Upgrade

Sansevieria Fan 5.5" Ceramic Upgrade

Sansevieria Spaghetti 3" Ceramic Upgrade