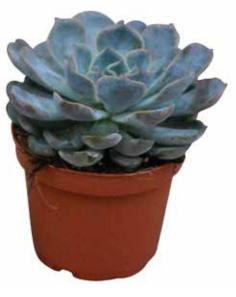

With their beautiful rosettes and variety of colors and leaf patterns, Pearls are the most popular family of succulents. They require minimal watering and possess an inherent tolerance for high temperatures and sunlight.

All Pearl varieties have one thing in common – Rosettes - a true sign of nature's beauty. Beyond that, each variety offers its own unique characteristics.

#### PEARLS

**The Pearl family is comprised of Echeveria.** This family offers beautiful rosettes in a large range of colors and leaf styles. Edges can be pointed, rounded, or a combination of both. Leaves can be smooth or textured. Colors range from deep dark hues of purple and green to light shades of pink and gray.