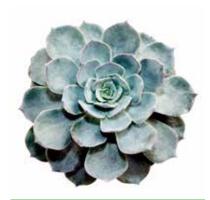

#### PEARLS

**The Pearl family is comprised of Echeveria.** This family offers beautiful rosettes in a large range of colors and leaf styles. Edges can be pointed, rounded, or a combination of both. Leaves can be smooth or textured. Colors range from deep dark hues of purple and green to light shades of pink and gray.