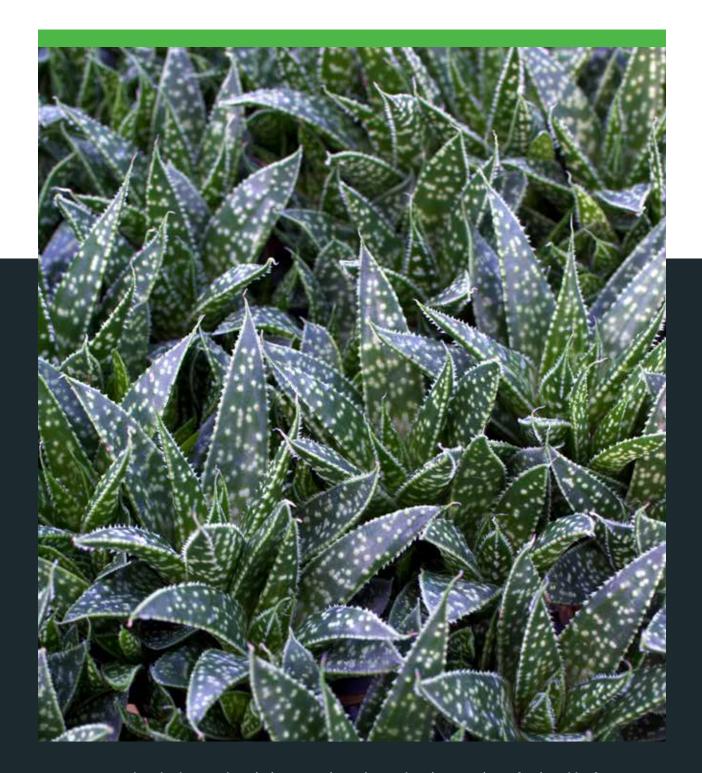

#### ROCKS

**The strongest of our succulents**, this family includes Aloe, Gasteria, and Hawthoria. Easily accepting of a dry environment, these varieties perform well with partial sunlight and minimal care. Although these varieties are slow growers, they can get quite large making them a perfect choice for single, trendy containers.

Hard and edgy, Rock varieties are quite unique! Showing a variety of pointed leaf shapes and color variegation, Rocks are a crowd stand out.

available in 5"

available in 5"

available in 5"

Aloe Vera available in 5"