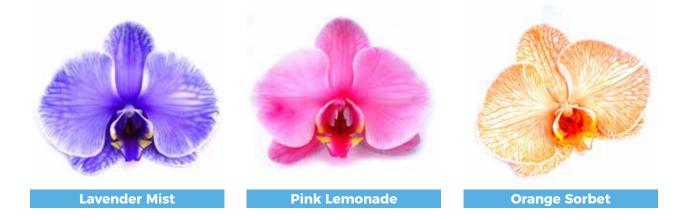

#### **COLORFUZE ORCHIDS**

**ColorFuze orchids start with our premium 5" orchids.** We then inject a patented, non-toxic dye into the stems. The dye infuses through the flowers and buds, creating a deep rich color with stunning variations in the trailing buds. We are only one of three licensed U.S. producers of dye-infused orchids.

**ColorFuze orchids are available year round.** With eight colors available, there is always a perfect choice for any season!

Yellow Tropic

Limelight

Unique and versatile, succulents are a must-have item in the floral industry. They provide unique color, texture, and style. With their carefree maintenance and durable beauty, they are an ideal addition to your floral program!