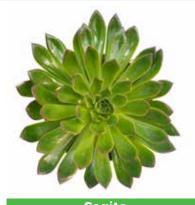

**Deep green, rich succulents** with just a hint of color around the edges or with deep hues penetrating from the center. These healthy and hardy plants exemplify the strength and beauty of nature. From the soft edges of Scheideckeri to the harsh ridges of Aloe Humilis. Succulents are fast becoming the new obsession of both indoor and outdoor gardeners!

With their beautiful rosettes and variety of colors and leaf patterns, Pearls are the most popular family of succulents. They require minimal watering and possess an inherent tolerance for high temperatures and sunlight.

#### PEARLS

**The Pearl family is comprised of Echeveria.** This family offers beautiful rosettes in a large range of colors and leaf styles. Edges can be pointed, rounded, or a combination of both. Leaves can be smooth or textured. Colors range from deep dark hues of purple and green to light shades of pink and gray.