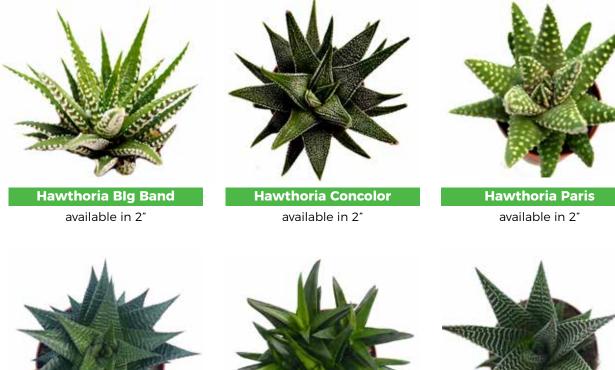

#### ROCKS

**The strongest of our succulents**, this family includes Aloe, Gasteria, and Hawthoria. Easily accepting of a dry environment, these varieties perform well with partial sunlight and minimal care. Although these varieties are slow growers, they can get quite large making them a perfect choice for single, trendy containers.

Hard and edgy, Rock varieties are quite unique! Showing a variety of pointed leaf shapes and color variegation, Rocks are a crowd stand out.

available in 5"

available in 5"

available in 5"

Aloe Vera available in 5"

Gasteria Aristata available in 3.5" & 5"

**Gasteria Flow** available in 2", 3.5" & 5"

Gasteria Kyaka available in 5"

**Gasteria Little Warty** available in 2"

available in 5"

Hawthoria Limifolia available in 2" & 5"

Hawthoria Pentagona available in 2", 3.5" & 5" Hawthoria Zebra available in 2" & 3.5"