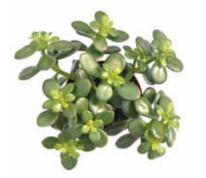

With their beautiful rosettes and variety of colors and leaf patterns, Pearls are the most popular family of succulents. They require minimal watering and possess an inherent tolerance for high temperatures and sunlight.

All Pearl varieties have one thing in common – Rosettes - a true sign of nature's beauty. Beyond that, each variety offers its own unique characteristics.

#### PEARLS

**The Pearl family is comprised of Echeveria.** This family offers beautiful rosettes in a large range of colors and leaf styles. Edges can be pointed, rounded, or a combination of both. Leaves can be smooth or textured. Colors range from deep dark hues of purple and green to light shades of pink and gray.