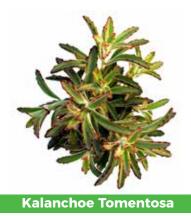

#### WOODS

**Compact and sturdy,** our Woods family creates depth and interest. Consisting of Crassula and Kalanchoe, this family offers plants with unique foliage and significant form. Most varieties grow fairly quickly and are equally beautiful in a standalone container or as focal point in a large dish garden or planter.

Crassula Hulk available in 5"

Kalanchoe Flapjack available in 5"

available in 5"