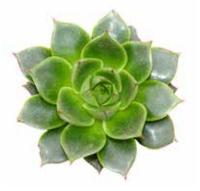

With their beautiful rosettes and variety of colors and leaf patterns, Pearls are the most popular family of succulents. They require minimal watering and possess an inherent tolerance for high temperatures and sunlight.

All Pearl varieties have one thing in common – Rosettes - a true sign of nature's beauty. Beyond that, each variety offers its own unique characteristics.

#### PEARLS

**The Pearl family is comprised of Echeveria.** This family offers beautiful rosettes in a large range of colors and leaf styles. Edges can be pointed, rounded, or a combination of both. Leaves can be smooth or textured. Colors range from deep dark hues of purple and green to light shades of pink and gray.