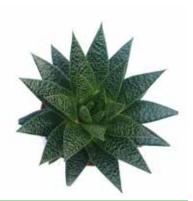

#### ROCKS

**The strongest of our succulents**, this family includes Aloe, Gasteria, and Hawthoria. Easily accepting of a dry environment, these varieties perform well with partial sunlight and minimal care. Although these varieties are slow growers, they can get quite large making them a perfect choice for single, trendy containers.

Hard and edgy, Rock varieties are quite unique! Showing a variety of pointed leaf shapes and color variegation, Rocks are a crowd stand out.

available in 5"

available in 5"

available in 5"

Aloe Vera available in 5"