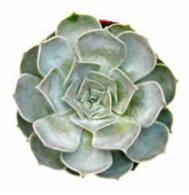

With their beautiful rosettes and variety of colors and leaf patterns, Pearls are the most popular family of succulents. They require minimal watering and possess an inherent tolerance for high temperatures and sunlight.

All Pearl varieties have one thing in common – Rosettes - a true sign of nature's beauty. Beyond that, each variety offers its own unique characteristics.

#### PEARLS

**The Pearl family is comprised of Echeveria.** This family offers beautiful rosettes in a large range of colors and leaf styles. Edges can be pointed, rounded, or a combination of both. Leaves can be smooth or textured. Colors range from deep dark hues of purple and green to light shades of pink and gray.