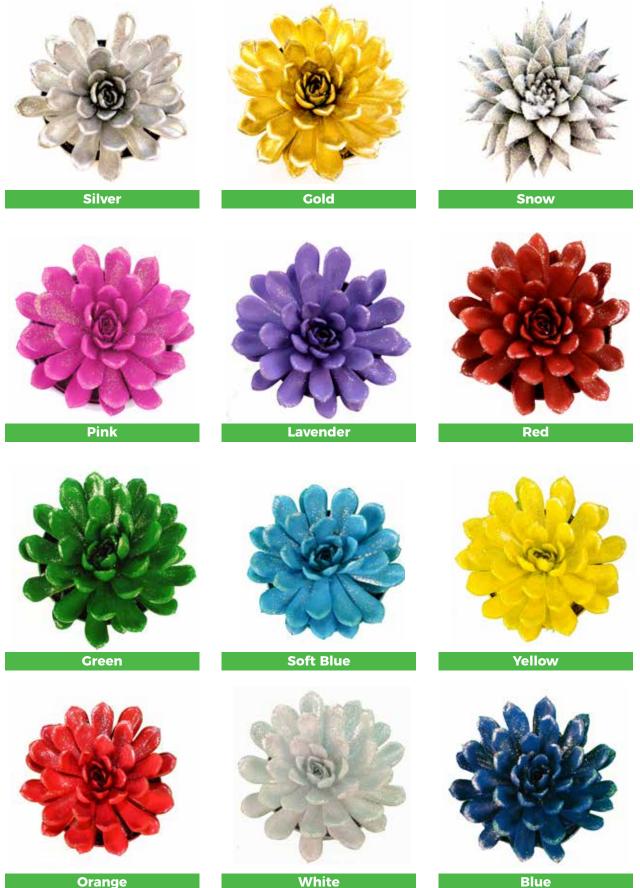

#### **COLORFUZE SUCCULENTS**

Only hardy, long-lasting varieties are selected for our ColorFuze succulents. They are painted to order using water-based, non-toxic floral paint. The paint is harmless to the plant. As it grows, the natural green leaves provide a unique and charming contrast.

Orange

White

Our new line of eco-friendly plants are truly **easy care**! Hardy and durable, these plants perform well most anywhere. They enjoy filtered light and require very minimal watering. Exotic and contemporary looking, our EasyCare plants are sure to grab attention! Sold in both plastic grower pots and sleek ceramics.