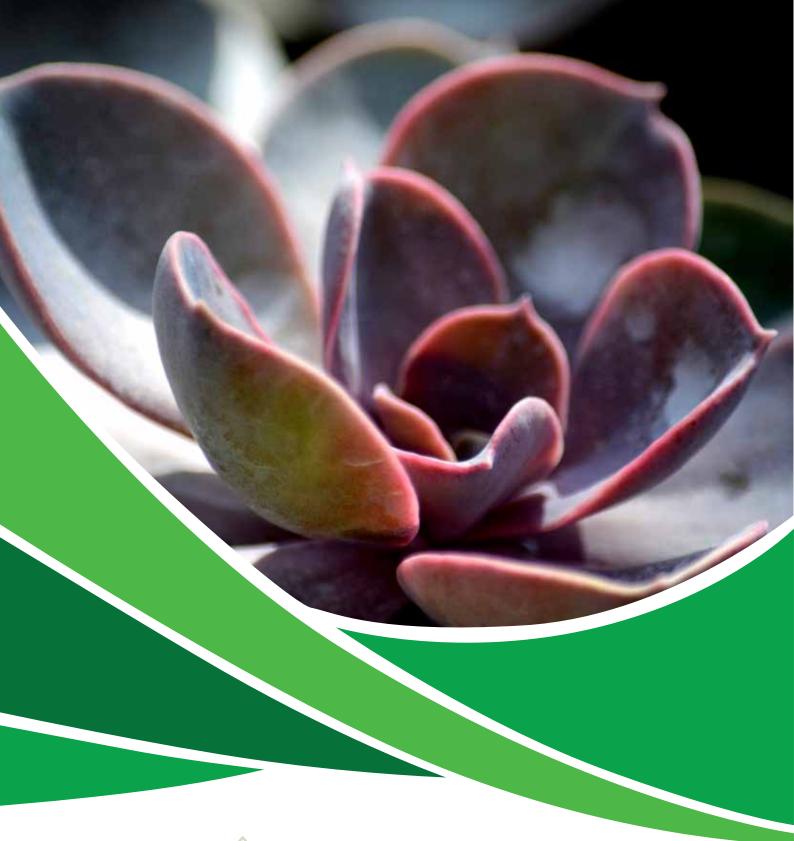

With their beautiful rosettes and variety of colors and leaf patterns, Pearls are the most popular family of succulents. They require minimal watering and possess an inherent tolerance for high temperatures and sunlight.

All Pearl varieties have one thing in common – Rosettes - a true sign of nature's beauty. Beyond that, each variety offers its own unique characteristics.

#### PEARLS

**The Pearl family is comprised of Echeveria.** This family offers beautiful rosettes in a large range of colors and leaf styles. Edges can be pointed, rounded, or a combination of both. Leaves can be smooth or textured. Colors range from deep dark hues of purple and green to light shades of pink and gray.