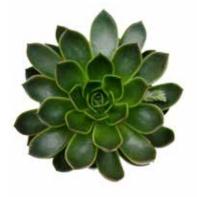

With their beautiful rosettes and variety of colors and leaf patterns, Pearls are the most popular family of succulents. They require minimal watering and possess an inherent tolerance for high temperatures and sunlight.

All Pearl varieties have one thing in common – Rosettes - a true sign of nature's beauty. Beyond that, each variety offers its own unique characteristics.

#### PEARLS

**The Pearl family is comprised of Echeveria.** This family offers beautiful rosettes in a large range of colors and leaf styles. Edges can be pointed, rounded, or a combination of both. Leaves can be smooth or textured. Colors range from deep dark hues of purple and green to light shades of pink and gray.