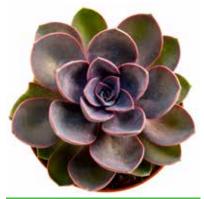

**Deep green, rich succulents** with just a hint of color around the edges or with deep hues penetrating from the center. These healthy and hardy plants exemplify the strength and beauty of nature. From the soft edges of Scheideckeri to the harsh ridges of Aloe Humilis. Succulents are fast becoming the new obsession of both indoor and outdoor gardeners!

With their beautiful rosettes and variety of colors and leaf patterns, Pearls are the most popular family of succulents. They require minimal watering and possess an inherent tolerance for high temperatures and sunlight.

#### PEARLS

**The Pearl family is comprised of Echeveria.** This family offers beautiful rosettes in a large range of colors and leaf styles. Edges can be pointed, rounded, or a combination of both. Leaves can be smooth or textured. Colors range from deep dark hues of purple and green to light shades of pink and gray.