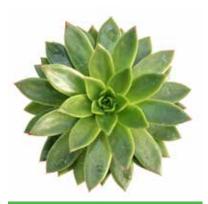

With their beautiful rosettes and variety of colors and leaf patterns, Pearls are the most popular family of succulents. They require minimal watering and possess an inherent tolerance for high temperatures and sunlight.

All Pearl varieties have one thing in common – Rosettes - a true sign of nature's beauty. Beyond that, each variety offers its own unique characteristics.

#### PEARLS

**The Pearl family is comprised of Echeveria.** This family offers beautiful rosettes in a large range of colors and leaf styles. Edges can be pointed, rounded, or a combination of both. Leaves can be smooth or textured. Colors range from deep dark hues of purple and green to light shades of pink and gray.