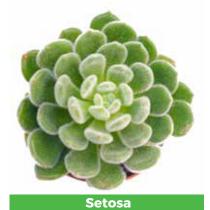

#### PEARLS

**The Pearl family is comprised of Echeveria.** This family offers beautiful rosettes in a large range of colors and leaf styles. Edges can be pointed, rounded, or a combination of both. Leaves can be smooth or textured. Colors range from deep dark hues of purple and green to light shades of pink and gray.