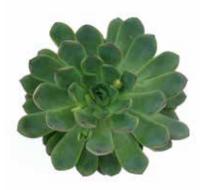

**Deep green, rich succulents** with just a hint of color around the edges or with deep hues penetrating from the center. These healthy and hardy plants exemplify the strength and beauty of nature. From the soft edges of Scheideckeri to the harsh ridges of Aloe Humilis. Succulents are fast becoming the new obsession of both indoor and outdoor gardeners!

With their beautiful rosettes and variety of colors and leaf patterns, Pearls are the most popular family of succulents. They require minimal watering and possess an inherent tolerance for high temperatures and sunlight.

#### PEARLS

**The Pearl family is comprised of Echeveria.** This family offers beautiful rosettes in a large range of colors and leaf styles. Edges can be pointed, rounded, or a combination of both. Leaves can be smooth or textured. Colors range from deep dark hues of purple and green to light shades of pink and gray.