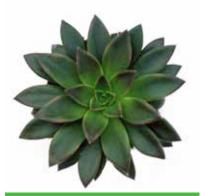

#### PEARLS

**The Pearl family is comprised of Echeveria.** This family offers beautiful rosettes in a large range of colors and leaf styles. Edges can be pointed, rounded, or a combination of both. Leaves can be smooth or textured. Colors range from deep dark hues of purple and green to light shades of pink and gray.