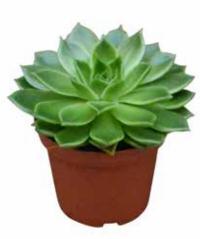

#### PEARLS

**The Pearl family is comprised of Echeveria.** This family offers beautiful rosettes in a large range of colors and leaf styles. Edges can be pointed, rounded, or a combination of both. Leaves can be smooth or textured. Colors range from deep dark hues of purple and green to light shades of pink and gray.

Agavoides available in 2", 3.5" & 5"

Apus available in 2", 3.5" & 5"

Green Pearl available in 2", 3.5" & 5"

Hercules available in 2", 3.5" & 5"

Lilacina available in 2", 3.5" & 5"

available in 2" & 3.5"

Mira available in 3.5" & 5"

Orion available in 2", 3.5" & 5"

Pelusida available in 2", 3.5" & 5"

Purple Pearl available in 2", 3.5" & 5"

Sagita available in 2", 3.5" & 5"

available in 2", 3.5" & 5"

Serrano available in 5"

available in 2", 3.5" & 5"

Subsessillis available in 5"

**Texensis** available in 5"

Fabiola available in 2" & 3.5"

**Purpureum** available in 2" & 3.5"

Dark Red available in 2"

Dark Purple available in 2"

Pachyphytum Bracteosum available in 2"