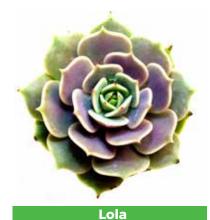

With their beautiful rosettes and variety of colors and leaf patterns, Pearls are the most popular family of succulents. They require minimal watering and possess an inherent tolerance for high temperatures and sunlight.

All Pearl varieties have one thing in common – Rosettes - a true sign of nature's beauty. Beyond that, each variety offers its own unique characteristics.

#### PEARLS

**The Pearl family is comprised of Echeveria.** This family offers beautiful rosettes in a large range of colors and leaf styles. Edges can be pointed, rounded, or a combination of both. Leaves can be smooth or textured. Colors range from deep dark hues of purple and green to light shades of pink and gray.