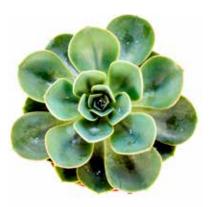

With their beautiful rosettes and variety of colors and leaf patterns, Pearls are the most popular family of succulents. They require minimal watering and possess an inherent tolerance for high temperatures and sunlight.

All Pearl varieties have one thing in common – Rosettes - a true sign of nature's beauty. Beyond that, each variety offers its own unique characteristics.

#### PEARLS

**The Pearl family is comprised of Echeveria.** This family offers beautiful rosettes in a large range of colors and leaf styles. Edges can be pointed, rounded, or a combination of both. Leaves can be smooth or textured. Colors range from deep dark hues of purple and green to light shades of pink and gray.