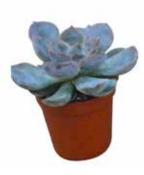

#### PEARLS

**The Pearl family is comprised of Echeveria.** This family offers beautiful rosettes in a large range of colors and leaf styles. Edges can be pointed, rounded, or a combination of both. Leaves can be smooth or textured. Colors range from deep dark hues of purple and green to light shades of pink and gray.

Agavoides available in 2", 3.5" & 5"

Apus available in 2", 3.5" & 5"

Green Pearl available in 2", 3.5" & 5"

Hercules available in 2", 3.5" & 5"

Lilacina available in 2", 3.5" & 5"

available in 2" & 3.5"

Mira available in 3.5" & 5"

Orion available in 2", 3.5" & 5"

Pelusida available in 2", 3.5" & 5"

Purple Pearl available in 2", 3.5" & 5"

Sagita available in 2", 3.5" & 5"

available in 2", 3.5" & 5"

Serrano available in 5"

available in 2", 3.5" & 5"

Subsessillis available in 5"

**Texensis** available in 5"

Fabiola available in 2" & 3.5"

**Purpureum** available in 2" & 3.5"

Dark Red available in 2"

Dark Purple available in 2"

Pachyphytum Bracteosum available in 2"