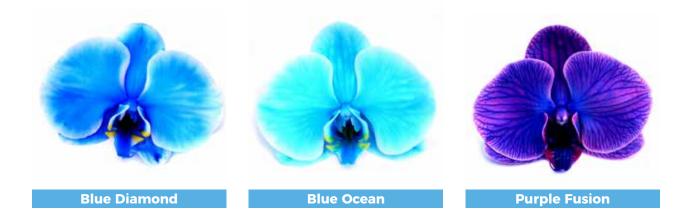

#### **COLORFUZE ORCHIDS**

**ColorFuze orchids start with our premium 5" orchids.** We then inject a patented, non-toxic dye into the stems. The dye infuses through the flowers and buds, creating a deep rich color with stunning variations in the trailing buds. We are only one of three licensed U.S. producers of dye-infused orchids.

**ColorFuze orchids are available year round.** With eight colors available, there is always a perfect choice for any season!

Yellow Tropic

Limelight

Unique and versatile, succulents are a must-have item in the floral industry. They provide unique color, texture, and style. With their carefree maintenance and durable beauty, they are an ideal addition to your floral program!