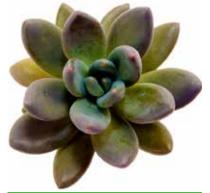

With their beautiful rosettes and variety of colors and leaf patterns, Pearls are the most popular family of succulents. They require minimal watering and possess an inherent tolerance for high temperatures and sunlight.

All Pearl varieties have one thing in common – Rosettes - a true sign of nature's beauty. Beyond that, each variety offers its own unique characteristics.

#### PEARLS

**The Pearl family is comprised of Echeveria.** This family offers beautiful rosettes in a large range of colors and leaf styles. Edges can be pointed, rounded, or a combination of both. Leaves can be smooth or textured. Colors range from deep dark hues of purple and green to light shades of pink and gray.