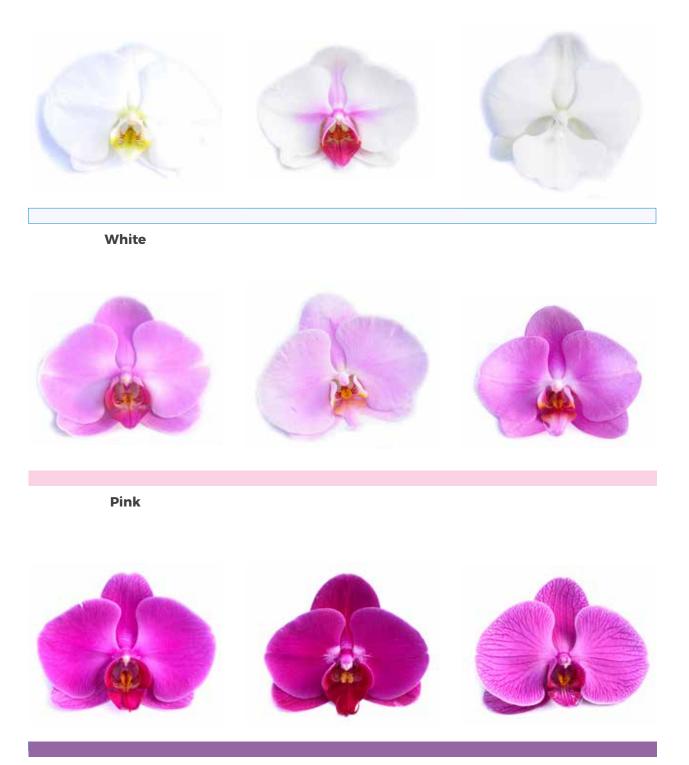

### **NATURAL ORCHIDS**

**Our premium natural orchids are sold by color families.** Most popular are our white, purple, and novelty colors. We also offer beautiful shades of pink, yellow, and orange.

Purple

**Each color family provides** a beautiful assortment of orchids. From dark hues and showy markings that reflect bold character to soft pastels that blend effortlessly anywhere.

Novelty