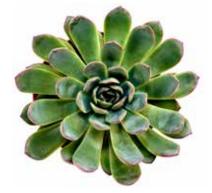

With their beautiful rosettes and variety of colors and leaf patterns, Pearls are the most popular family of succulents. They require minimal watering and possess an inherent tolerance for high temperatures and sunlight.

All Pearl varieties have one thing in common – Rosettes - a true sign of nature's beauty. Beyond that, each variety offers its own unique characteristics.

#### PEARLS

**The Pearl family is comprised of Echeveria.** This family offers beautiful rosettes in a large range of colors and leaf styles. Edges can be pointed, rounded, or a combination of both. Leaves can be smooth or textured. Colors range from deep dark hues of purple and green to light shades of pink and gray.