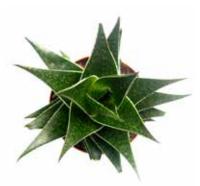

#### ROCKS

**The strongest of our succulents**, this family includes Aloe, Gasteria, and Hawthoria. Easily accepting of a dry environment, these varieties perform well with partial sunlight and minimal care. Although these varieties are slow growers, they can get quite large making them a perfect choice for single, trendy containers.

Hard and edgy, Rock varieties are quite unique! Showing a variety of pointed leaf shapes and color variegation, Rocks are a crowd stand out.

available in 5"

available in 5"

available in 5"

Aloe Vera available in 5"