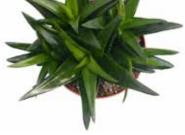

#### ROCKS

**The strongest of our succulents**, this family includes Aloe, Gasteria, and Hawthoria. Easily accepting of a dry environment, these varieties perform well with partial sunlight and minimal care. Although these varieties are slow growers, they can get quite large making them a perfect choice for single, trendy containers.

Hard and edgy, Rock varieties are quite unique! Showing a variety of pointed leaf shapes and color variegation, Rocks are a crowd stand out.

available in 5"

available in 5"

available in 5"

Aloe Vera available in 5"