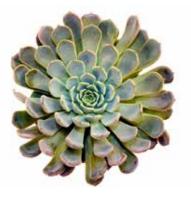

With their beautiful rosettes and variety of colors and leaf patterns, Pearls are the most popular family of succulents. They require minimal watering and possess an inherent tolerance for high temperatures and sunlight.

All Pearl varieties have one thing in common – Rosettes - a true sign of nature's beauty. Beyond that, each variety offers its own unique characteristics.

#### PEARLS

**The Pearl family is comprised of Echeveria.** This family offers beautiful rosettes in a large range of colors and leaf styles. Edges can be pointed, rounded, or a combination of both. Leaves can be smooth or textured. Colors range from deep dark hues of purple and green to light shades of pink and gray.