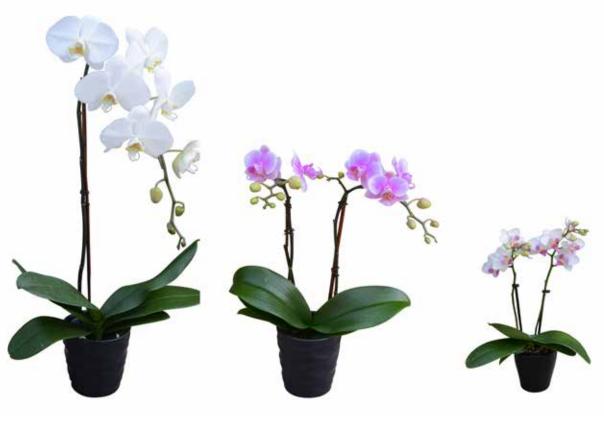

#### Exquisite beauty combined with low maintenance is the perfect formula for happy customers!

**Pure Orchids are available in three sizes** – 5", 4" Mini, and 3" Micro Mini. This range of sizes ensures there is an orchid for almost anywhere and any budget!

Our 5" premium orchids are the crème de la crème of our inventory! Ranging from 20 – 28" in height, these beauties boast upwards of 10-12 flowers. They are available in a wide range of colors and markings; as well as our much sought after white orchids.

Not to be outdone, our 4" mini orchids make a great statement on their own. More compact, their height ranges from 12-15". Despite their shorter size, their beautiful and showy flowers portray a burst of color. Our mini orchids also boast a high bud count upwards of 12-16 flowers and are available in a wide range of colors and markings.

**Our Micro Mini orchids**, with a height range of no more than 10" fit just about anywhere. Perfect on a kitchen windowsill, desk, or corner shelf; they brighten just about any spot. Displaying upwards of 8-10 flowers, they provide bright, intense color.

5" Orchid

4" Mini Orchid

3" Micro Mini Orchid