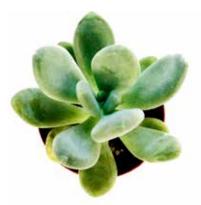

#### WOODS

**Compact and sturdy,** our Woods family creates depth and interest. Consisting of Crassula and Kalanchoe, this family offers plants with unique foliage and significant form. Most varieties grow fairly quickly and are equally beautiful in a standalone container or as focal point in a large dish garden or planter.

Wood varieties are known for their fullness and unique foliage shapes. Ranging from small, thin leaves to large oval ones, tubular in shape to curly - Wood varieties add depth and form.

Crassula Curly Gray available in 5"