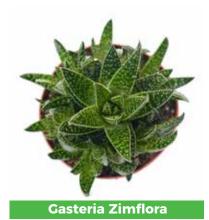

#### ROCKS

**The strongest of our succulents**, this family includes Aloe, Gasteria, and Hawthoria. Easily accepting of a dry environment, these varieties perform well with partial sunlight and minimal care. Although these varieties are slow growers, they can get quite large making them a perfect choice for single, trendy containers.

Gasteria Aristata available in 3.5" & 5"

**Gasteria Flow** available in 2", 3.5" & 5"

Gasteria Kyaka available in 5"

**Gasteria Little Warty** available in 2"

available in 5"

Hawthoria Limifolia available in 2" & 5"