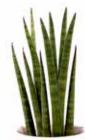

# easycare

**Strong & Resilient** our EasyCare line of plants offer a unique and exotic look. From the deep rich spikes of Sansevieria – fanned, twisted, or grown into a braid. To the unusual look of Euphorbia and Adenium. These hardy and extremely low maintenance plants perform well most anywhere!