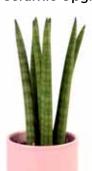

Euphorbia Lactea 5.5" Ceramic Upgrade

Adenium Arabicum 5.5" Ceramic Upgrade

Sansevieria Braid 5.5" Ceramic Upgrade

Sansevieria Spaghetti 5.5" Ceramic Upgrade

Sansevieria Fan 5.5" Ceramic Upgrade

Sansevieria Spaghetti 3" Ceramic Upgrade