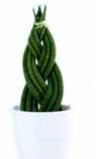

# easycare

**Strong & Resilient** our EasyCare line of plants offer a unique and exotic look. From the deep rich spikes of Sansevieria – fanned, twisted, or grown into a braid. To the unusual look of Euphorbia and Adenium. These hardy and extremely low maintenance plants perform well most anywhere!

Euphorbia Lactea 5.5" Ceramic Upgrade

Adenium Arabicum 5.5" Ceramic Upgrade

Sansevieria Braid 5.5" Ceramic Upgrade

Sansevieria Spaghetti 5.5" Ceramic Upgrade

Sansevieria Fan 5.5" Ceramic Upgrade

Sansevieria Spaghetti 3" Ceramic Upgrade

Sansevieria Rocket 5.5" Ceramic Upgrade

Sansevieria Rocket 3" Ceramic Upgrade

Sansevieria Braid

3" Ceramic Upgrade

3" Ceramic Upgrade