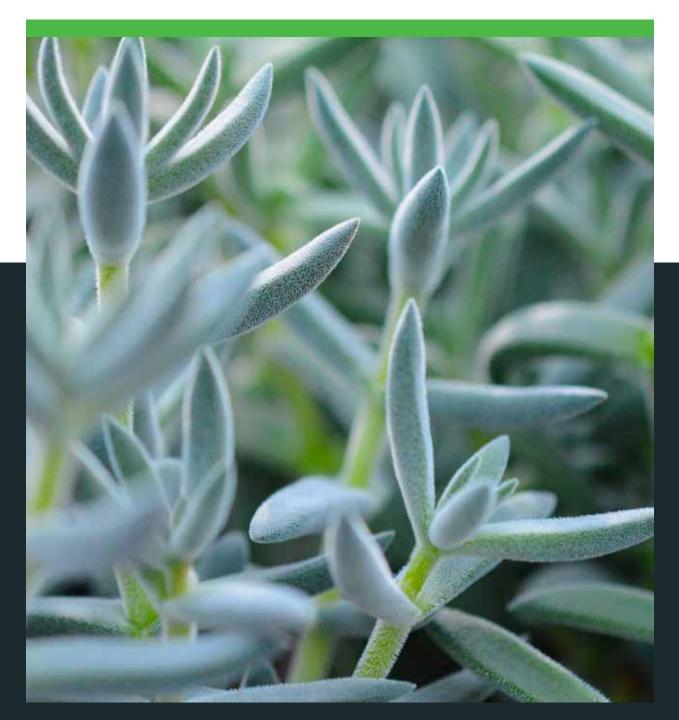

#### ROCKS

**The strongest of our succulents**, this family includes Aloe, Gasteria, and Hawthoria. Easily accepting of a dry environment, these varieties perform well with partial sunlight and minimal care. Although these varieties are slow growers, they can get quite large making them a perfect choice for single, trendy containers.

Hard and edgy, Rock varieties are quite unique! Showing a variety of pointed leaf shapes and color variegation, Rocks are a crowd stand out.

available in 5"

available in 5"

available in 5"

Aloe Vera available in 5"