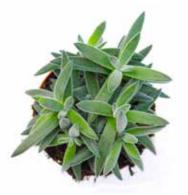

#### WOODS

**Compact and sturdy,** our Woods family creates depth and interest. Consisting of Crassula and Kalanchoe, this family offers plants with unique foliage and significant form. Most varieties grow fairly quickly and are equally beautiful in a standalone container or as focal point in a large dish garden or planter.

Wood varieties are known for their fullness and unique foliage shapes. Ranging from small, thin leaves to large oval ones, tubular in shape to curly - Wood varieties add depth and form.

Crassula Curly Gray available in 5"