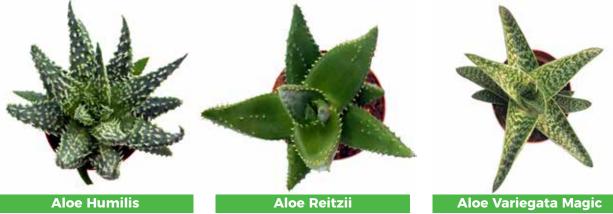

#### ROCKS

**The strongest of our succulents**, this family includes Aloe, Gasteria, and Hawthoria. Easily accepting of a dry environment, these varieties perform well with partial sunlight and minimal care. Although these varieties are slow growers, they can get quite large making them a perfect choice for single, trendy containers.

Hard and edgy, Rock varieties are quite unique! Showing a variety of pointed leaf shapes and color variegation, Rocks are a crowd stand out.

available in 5"

available in 5"

available in 5"

Aloe Vera available in 5"

Gasteria Aristata available in 3.5" & 5"

**Gasteria Flow** available in 2", 3.5" & 5"

Gasteria Kyaka available in 5"

**Gasteria Little Warty** available in 2"

available in 5"

Hawthoria Limifolia available in 2" & 5"