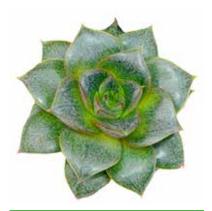

With their beautiful rosettes and variety of colors and leaf patterns, Pearls are the most popular family of succulents. They require minimal watering and possess an inherent tolerance for high temperatures and sunlight.

All Pearl varieties have one thing in common – Rosettes - a true sign of nature's beauty. Beyond that, each variety offers its own unique characteristics.

#### PEARLS

**The Pearl family is comprised of Echeveria.** This family offers beautiful rosettes in a large range of colors and leaf styles. Edges can be pointed, rounded, or a combination of both. Leaves can be smooth or textured. Colors range from deep dark hues of purple and green to light shades of pink and gray.