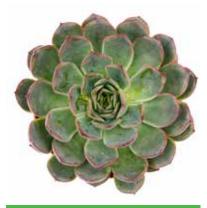

With their beautiful rosettes and variety of colors and leaf patterns, Pearls are the most popular family of succulents. They require minimal watering and possess an inherent tolerance for high temperatures and sunlight.

All Pearl varieties have one thing in common – Rosettes - a true sign of nature's beauty. Beyond that, each variety offers its own unique characteristics.

#### PEARLS

**The Pearl family is comprised of Echeveria.** This family offers beautiful rosettes in a large range of colors and leaf styles. Edges can be pointed, rounded, or a combination of both. Leaves can be smooth or textured. Colors range from deep dark hues of purple and green to light shades of pink and gray.