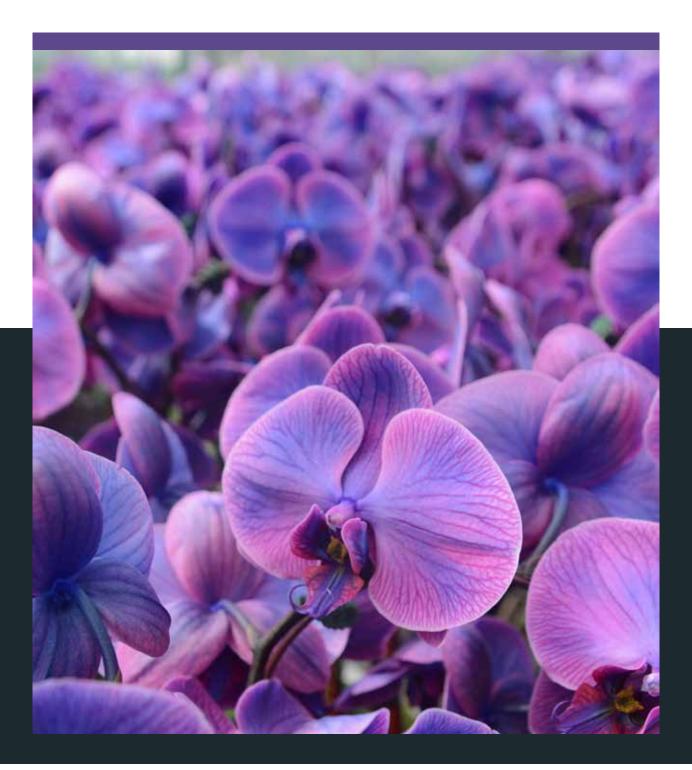

### **NATURAL ORCHIDS**

**Our premium natural orchids are sold by color families.** Most popular are our white, purple, and novelty colors. We also offer beautiful shades of pink, yellow, and orange.

Purple