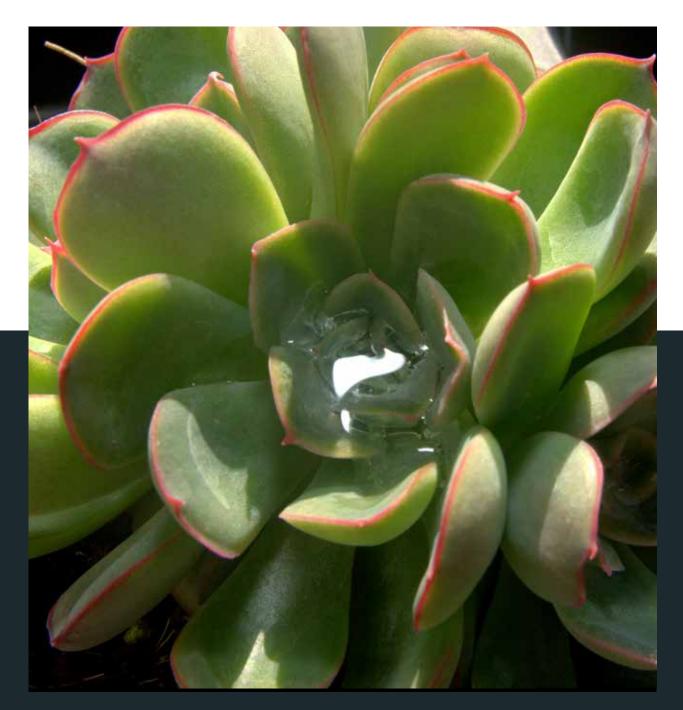

**Deep green, rich succulents** with just a hint of color around the edges or with deep hues penetrating from the center. These healthy and hardy plants exemplify the strength and beauty of nature. From the soft edges of Scheideckeri to the harsh ridges of Aloe Humilis. Succulents are fast becoming the new obsession of both indoor and outdoor gardeners!

With their beautiful rosettes and variety of colors and leaf patterns, Pearls are the most popular family of succulents. They require minimal watering and possess an inherent tolerance for high temperatures and sunlight.

All Pearl varieties have one thing in common – Rosettes - a true sign of nature's beauty. Beyond that, each variety offers its own unique characteristics.

#### PEARLS

**The Pearl family is comprised of Echeveria.** This family offers beautiful rosettes in a large range of colors and leaf styles. Edges can be pointed, rounded, or a combination of both. Leaves can be smooth or textured. Colors range from deep dark hues of purple and green to light shades of pink and gray.