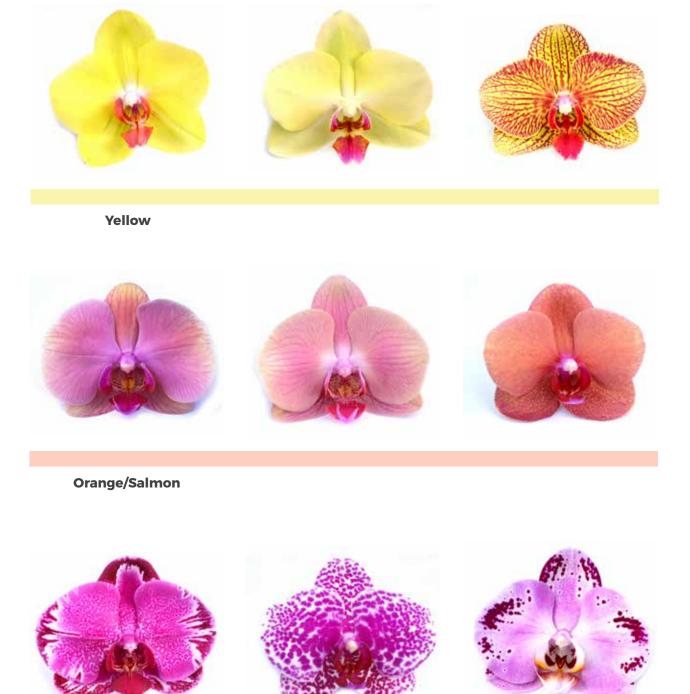

### **NATURAL ORCHIDS**

**Our premium natural orchids are sold by color families.** Most popular are our white, purple, and novelty colors. We also offer beautiful shades of pink, yellow, and orange.

Purple

**Each color family provides** a beautiful assortment of orchids. From dark hues and showy markings that reflect bold character to soft pastels that blend effortlessly anywhere.

Novelty