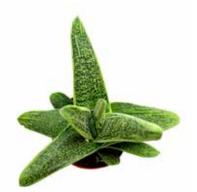

#### ROCKS

**The strongest of our succulents**, this family includes Aloe, Gasteria, and Hawthoria. Easily accepting of a dry environment, these varieties perform well with partial sunlight and minimal care. Although these varieties are slow growers, they can get quite large making them a perfect choice for single, trendy containers.

Hard and edgy, Rock varieties are quite unique! Showing a variety of pointed leaf shapes and color variegation, Rocks are a crowd stand out.

available in 5"

available in 5"

available in 5"

Aloe Vera available in 5"