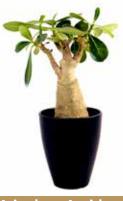

# easycare

**Strong & Resilient** our EasyCare line of plants offer a unique and exotic look. From the deep rich spikes of Sansevieria – fanned, twisted, or grown into a braid. To the unusual look of Euphorbia and Adenium. These hardy and extremely low maintenance plants perform well most anywhere!

Euphorbia Lactea 5.5" Ceramic Upgrade

Adenium Arabicum 5.5" Ceramic Upgrade

Sansevieria Braid 5.5" Ceramic Upgrade

Sansevieria Spaghetti 5.5" Ceramic Upgrade

Sansevieria Fan 5.5" Ceramic Upgrade

Sansevieria Spaghetti 3" Ceramic Upgrade