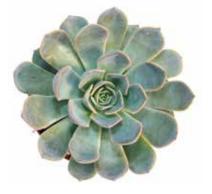

**Deep green, rich succulents** with just a hint of color around the edges or with deep hues penetrating from the center. These healthy and hardy plants exemplify the strength and beauty of nature. From the soft edges of Scheideckeri to the harsh ridges of Aloe Humilis. Succulents are fast becoming the new obsession of both indoor and outdoor gardeners!

With their beautiful rosettes and variety of colors and leaf patterns, Pearls are the most popular family of succulents. They require minimal watering and possess an inherent tolerance for high temperatures and sunlight.

#### PEARLS

**The Pearl family is comprised of Echeveria.** This family offers beautiful rosettes in a large range of colors and leaf styles. Edges can be pointed, rounded, or a combination of both. Leaves can be smooth or textured. Colors range from deep dark hues of purple and green to light shades of pink and gray.